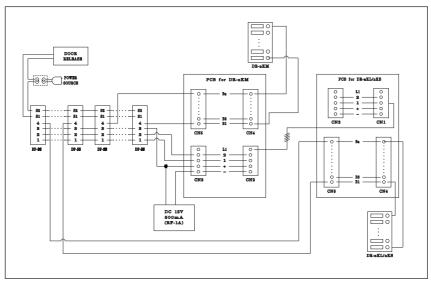

hank you for purchasing COMMAX products.
- Please carefully read this User's Guide (in particular, precautions for safety) before using a product and follow instructions to use a product exactly.
- The company is not responsible for any safety accidents caused by abnormal operation of the product.

# 1. CONTROLS AND FUNCTIONS



- ① HANDSET
- 2 HOOK S/W
- ③ DOOR RELEASE BUTTON
- **4** SPRING CORD

### 2. OPERATION INSTRUCTION

- 1. Hear a call sound from receiver ① When visitor press the call button on the doorstation
- 2. Converse with visitor after raise up handset
- 3. After ascertain the visitor, press the door release button  $\ensuremath{\mathfrak{D}}$  to open door

NOTE: No need to connect extra power by reason of it's supplied power source from doorstation

### 3. WIRING DIAGRAM



# 4. INSTALLATION

- 1) Please attach a bracket on the wal correctly with screw.
- 2) After the attachment of bracket, please Adjust the groove of the product with a Bracket and then pull it down.