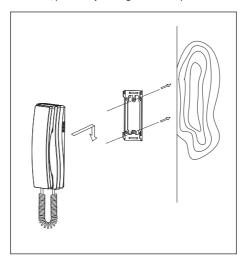

# 4. INSTALLATION

- 1) Please attach a bracket on the wal correctly with screw.
- 2) After the attachment of bracket, please Adjust the groove of the product with a Bracket and then pull it down.