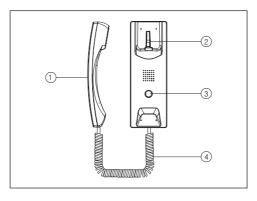

# 1. CONTROLS AND FUNCTIONS

- ① HANDSET
- 2 HOOK S/W
- ③ DOOR RELEASE BUTTON
- **4** SPRING CORD